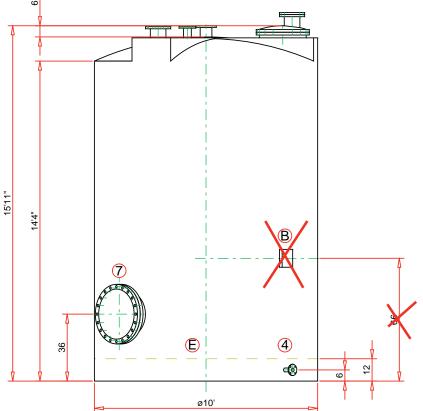

|  | STANDARD FEATURES                                                                 |                                                                                     |
|--|-----------------------------------------------------------------------------------|-------------------------------------------------------------------------------------|
|  | 1                                                                                 | 4" SALT LOADING + 4" 304SS Fill Line + 304SS Independent Support                    |
|  | 2                                                                                 | 2" BRINE OUTLET with Internal Collection Plenum                                     |
|  | 3                                                                                 | 24" FRP FUME TIGHT MANWAY with 8in SS Hinged Pressure Relief / Inspection Port      |
|  | 4                                                                                 | 2" DRAIN with Internal Diptube (to 1" off floor) and Screen                         |
|  | 5                                                                                 | 8" VENT + 304SS Independent Dust Bag Support                                        |
|  | 6                                                                                 | 2" WATER INLET with removable 1" Water Distribution Head                            |
|  | 7                                                                                 | 24" FRP SIDE MANWAY with 304SS Hardware and Neoprene Gasket                         |
|  | OPTIONS (these can be oriented to meet the specific requirements of your jobsite) |                                                                                     |
|  | Α                                                                                 | 3"SALT LEVEL INDICATOR                                                              |
|  | D                                                                                 | FREEZE PROTECTION SYSTEM CONTROL PANEL                                              |
|  | С                                                                                 | 2" LEVEL CONTROL SENSOR                                                             |
|  | D                                                                                 | FIBERGLASS ACCESS LADDER with OPERATOR SAFETY DECK (Not Shown Here)                 |
|  | Е                                                                                 | 12" GRAVEL FILTRATION BED: 7 of 1/2 x 1/4 and 5 of 1/4 x 1/8 NSF/AWWA Washed Quartz |
|  |                                                                                   | ·                                                                                   |

NOT SHOWN HERE: LATERAL RESTRAINT SYSTEM - STANDARD GALVANIZED COMPONENTS/SS AVAILABLE AS AN OPTION

The capacity designation is based on salt with a density of 70# / cu' (and including a 12" deep gravel bed filtration zone).