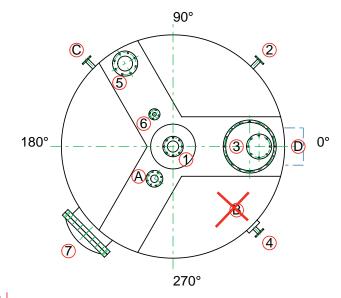

|  | STANDARD FEATURES                                                                 |                                                                                     |
|--|-----------------------------------------------------------------------------------|-------------------------------------------------------------------------------------|
|  | 1                                                                                 | 4" SALT LOADING + 4" 304SS Fill Line + 304SS Independent Support                    |
|  | 2                                                                                 | 2" BRINE OUTLET with Internal Collection Plenum                                     |
|  | 3                                                                                 | 24" FRP FUME TIGHT MANWAY with 8in SS Hinged Pressure Relief / Inspection Port      |
|  | 4                                                                                 | 2" DRAIN with Internal Diptube (to 1" off floor) and Screen                         |
|  | 5                                                                                 | 8" VENT + 304SS Independent Dust Bag Support                                        |
|  | 6                                                                                 | 2" WATER INLET with removable 1" Water Distribution Head                            |
|  | 7                                                                                 | 24" FRP SIDE MANWAY with 304SS Hardware and Neoprene Gasket                         |
|  | OPTIONS (these can be oriented to meet the specific requirements of your jobsite) |                                                                                     |
|  | Α                                                                                 | 3"SALT LEVEL INDICATOR                                                              |
|  | D                                                                                 | FREEZE PROTECTION SYSTEM CONTROL PANEL                                              |
|  | С                                                                                 | 2" LEVEL CONTROL SENSOR                                                             |
|  | D                                                                                 | FIBERGLASS ACCESS LADDER with OPERATOR SAFETY DECK (Not Shown Here)                 |
|  | Е                                                                                 | 12" GRAVEL FILTRATION BED: 7 of 1/2 x 1/4 and 5 of 1/4 x 1/8 NSF/AWWA Washed Quartz |
|  |                                                                                   | ·                                                                                   |

NOT SHOWN HERE: LATERAL RESTRAINT SYSTEM - STANDARD GALVANIZED COMPONENTS/SS AVAILABLE AS AN OPTION

The capacity designation is based on salt with a density of 70# / cu' (and including a 12" deep gravel bed filtration zone).